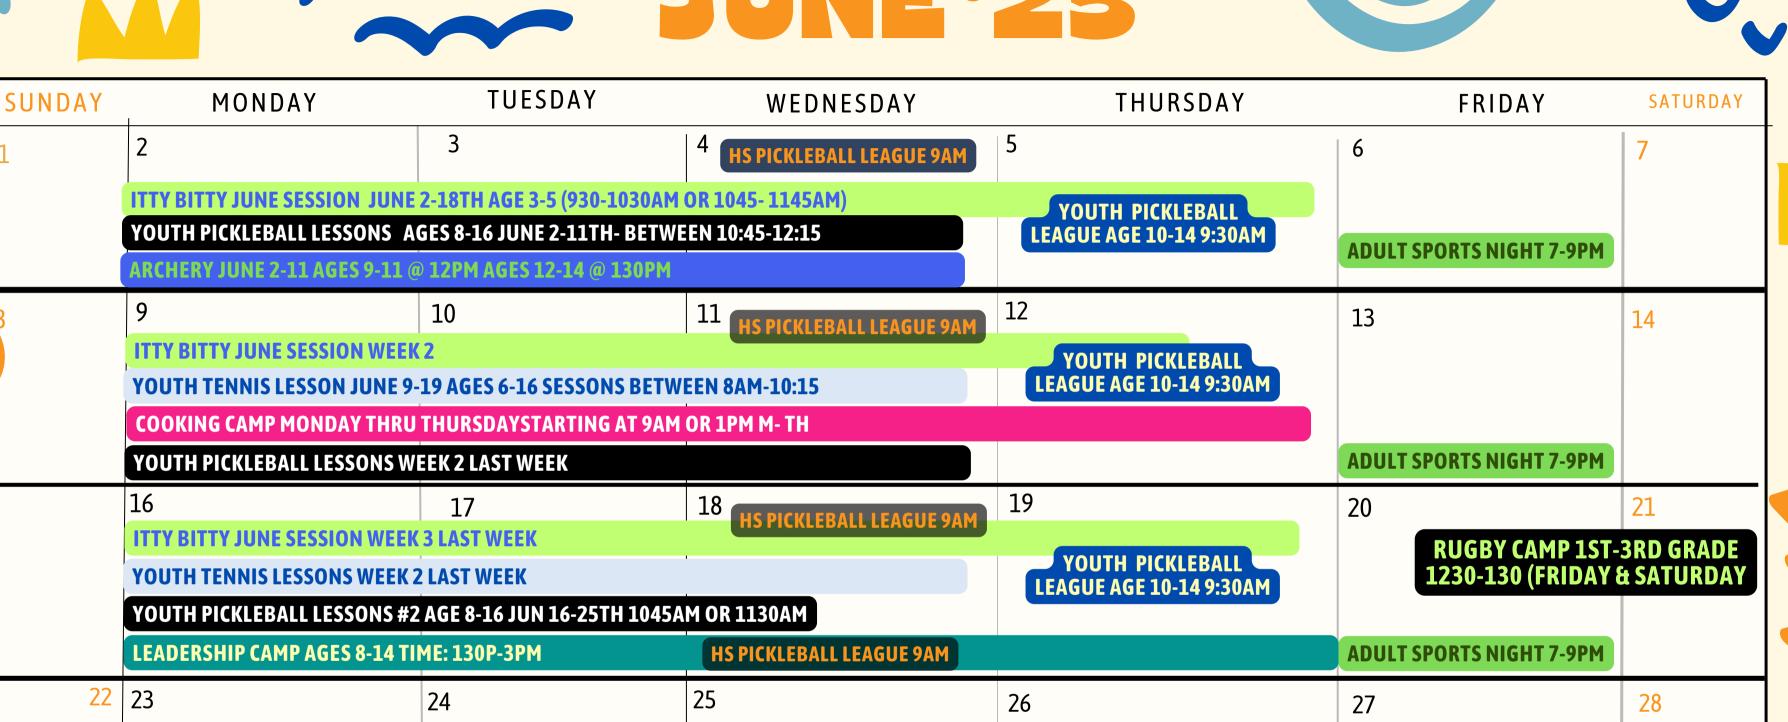

## -JUNE 6225

YOUTH PICKLEBALL **LEAGUE AGE 10-14 9:30AM** 

**ADULT SPORTS NIGHT 7-9PM** 